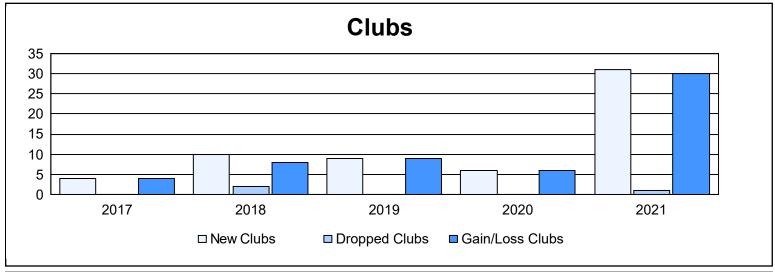

District 324 J As of June 2021 Cumulative

| Year      | New<br>Clubs | Dropped<br>Clubs | Gain/<br>Loss<br>Clubs | New<br>Members | Charter<br>Members | Reinstate<br>Members | Transfer<br>Members | Total<br>Member<br>Added | Total<br>Members<br>Dropped | Gain/<br>Loss<br>Members |
|-----------|--------------|------------------|------------------------|----------------|--------------------|----------------------|---------------------|--------------------------|-----------------------------|--------------------------|
| 2016-2017 | 4            | 0                | 4                      | 917            | 215                | 128                  | 12                  | 1,272                    | 974                         | 298                      |
| 2017-2018 | 10           | 2                | 8                      | 793            | 257                | 48                   | 51                  | 1,149                    | 953                         | 196                      |
| 2018-2019 | 9            | 0                | 9                      | 647            | 221                | 40                   | 12                  | 920                      | 687                         | 233                      |
| 2019-2020 | 6            | 0                | 6                      | 486            | 164                | 44                   | 14                  | 708                      | 827                         | -119                     |
| 2020-2021 | 31           | 1                | 30                     | 1,996          | 816                | 224                  | 43                  | 3,079                    | 1,662                       | 1,417                    |
| Average   | 12           | 1                | 11                     | 968            | 335                | 97                   | 26                  | 1,426                    | 1,021                       | 405                      |